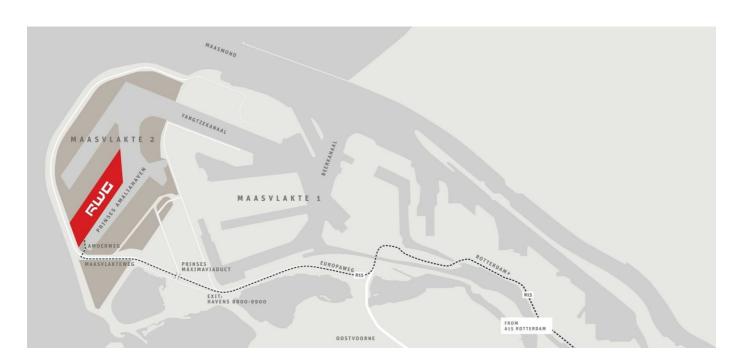

## **Driving directions Rotterdam World Gateway**

The terminal of Rotterdam World Gateway (RWG) is located on Maasvlakte 2. Follow the driving directions below to reach the terminal:

- Follow the A15 from Rotterdam to Europoort/Maasvlakte. At Rozenburg, the A15 will merge into the N15;
- Follow the N15 until you reach the Maasvlakte;
- On the Maasvlakte, take the exit "Havens 8800-9900";
- Follow the "Maasvlakteweg", pass the "Prinses Máxima" fly-over and turn right onto "Amoerweg" at the first traffic lights;
- On the terminal, follow the sign "Visitors" and report to Security;
- Welcome at RWG!